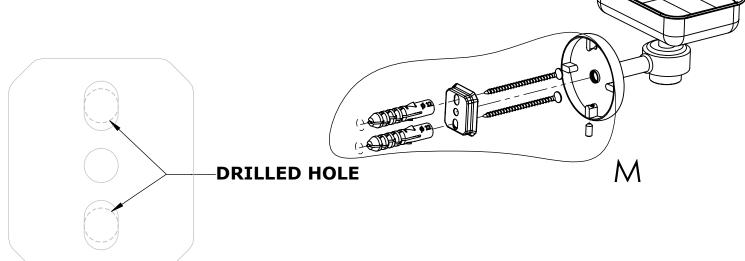

#### Step 1: Drill holes in Wall for screw anchors and attach Mounting Plate to Wall

Determine your desired location for installation and make a mark for the location of the mounting plate. Remove mounting plate from backplate by loosening set screw in backplate as pictured below. Place center hole of mounting plate over mark made above. Make 2 marks where mounting screws will be placed as shown below. Drill hole at each of the marks. (You may substitute other style mounting anchors or screws if desired). Place anchors into the holes made. Place mounting plate over holes and secure to mounting surface using screws as shown below.