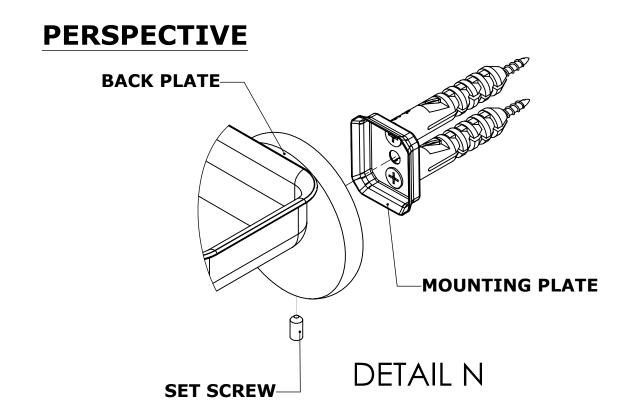

### PERSPECTIVE

### Step 2: Attach Bracket to Mounting Plate.

Place bracket on mounting plate and secure by tightening set screw as shown below.