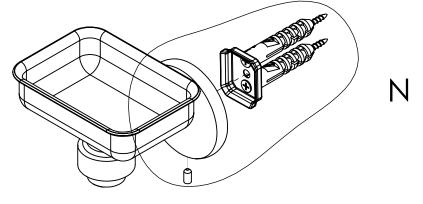

### Step 2: Attach Bracket to Mounting Plate.

Place bracket on mounting plate and secure by tightening set screw as shown below.