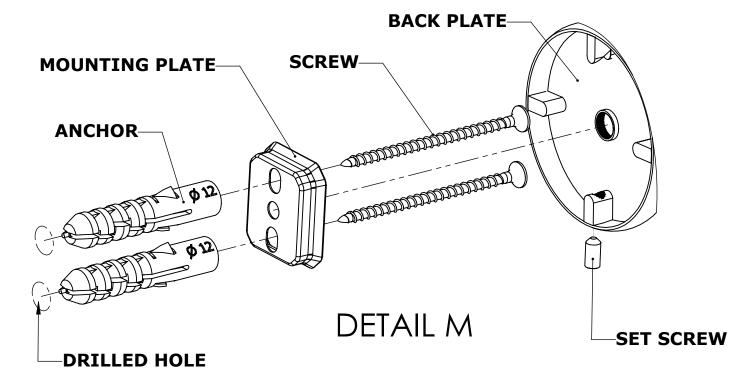

#### Step 1: Drill holes in Wall for screw anchors and attach Mounting Plate to Wall

Determine your desired location for installation and make a mark for the location of the mounting plate. Remove mounting plate from backplate by loosening set screw in backplate as pictured below. Place center hole of mounting plate over mark made above. Make 2 marks where mounting screws will be placed as shown below. Drill hole at each of the marks. (You may substitute other style mounting anchors or screws if desired). Place anchors into the holes made. Place mounting plate over holes and secure to mounting surface using screws as shown below.